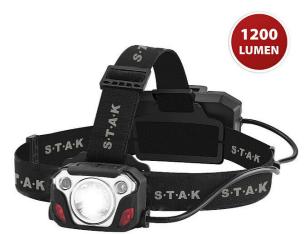

## CAESAR: 10W rechargeable headlamp, 1200 lumens, with reflector

| PACKING | INNER  pcs | MASTER<br>pcs |
|---------|------------|---------------|
| Blister | 4          | 24            |

| TECHNICAL DATA              |                        |  |
|-----------------------------|------------------------|--|
| Power supply                | RECHARGEABLE BATTERIES |  |
| Power supply provided       | NO                     |  |
| Batteries provided          | (INCLUDED)             |  |
| Battery type                | 18650                  |  |
| Battery capacity (mAh)      | 4400                   |  |
| Stack technology            | LITHIUM-ION            |  |
| How many batteries are used | 2                      |  |
| Charging time (h)           | 4                      |  |
| Battery/battery weight (kg) | 0.096                  |  |
| Maximum autonomy (h)        | 3                      |  |
| Lighting source             | HIGH POWER LED         |  |
| Lighting power (W)          | 10                     |  |
| Lumen                       | 1200                   |  |
| Light beam                  | FOCUS                  |  |
| Scope (m)                   | 200                    |  |
| LED lifespan (hours)        | 30.000                 |  |
| Material                    | PLASTIC + ALUMINIUM    |  |
| Color                       | BLACK                  |  |
| Switch                      | YES                    |  |
| IP Protection               | IP44                   |  |
| Insulation class            | III                    |  |
| Dimmability                 | DIMMABLE               |  |
| Rated voltage (V)           | 3,7                    |  |
| Warranty                    | 2 YEARS                |  |
| Width (mm)                  | 120                    |  |
| Depth (mm)                  | 60                     |  |
| Height (mm)                 | 40                     |  |
| Net weight (Kg)             | 0.320                  |  |

**DATA SHEET** 

CAESAR: 10W rechargeable headlamp, 1200 lumens, with reflector

## **DESCRIPTION**

6 lighting modes: 4 modes for white light: 30% brightness, 50% brightness, 100% brightness, Flash + 2 modes for red light (100% red light and flash). Controls can be made via the rubber switch or via the hands-free sensor that will allow you to turn the light on/off.Ultra bright: the headlamp is equipped with latest generation LEDs (10W 6000K high power LED, 1200 lumens). Thanks to its silver reflector the light shines up to 120 meters. Light focused at 30 degrees. The elastic is easily adaptable: perfect for those who need comfortable lighting. Hands-Free Control: You can activate the hands-free switch to turn on/off the lamp by simply waving your hand in front of the LED. Convenient when using gloves or when your hands are busy. IPX4 waterproof: it is protected against splashing water. When it rains, the lamp works normally. Ideal for all outdoor activities such as running, camping, biking, night fishing, car repairs.... Adjustable lamp to be able to direct the beam according to your needs. Fixed or flashing red rear light: perfect for signaling your presence. Rechargeable: 2 replaceable 2200 mAh lithium batteries are supplied with the lamp. They recharge via the supplied USB cable, no need to buy batteries. Autonomy greater than 5 hours in 50% mode. Equipped with a power bank to charge the mobile phone.