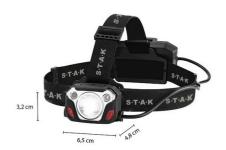

## CAESAR: 10W rechargeable headlamp, 1200 lumens, with reflector

| PACKING | INNER  pcs | MASTER<br>pcs |
|---------|------------|---------------|
| Blister | 4          | 24            |

| TECHNICAL DATA              |                        |  |
|-----------------------------|------------------------|--|
| Power supply                | RECHARGEABLE BATTERIES |  |
| Power supply provided       | NO                     |  |
| Batteries provided          | (INCLUDED)             |  |
| Battery type                | 18650                  |  |
| Battery capacity (mAh)      | 4400                   |  |
| Stack technology            | LITHIUM-ION            |  |
| How many batteries are used | 2                      |  |
| Charging time (h)           | 4                      |  |
| Battery/battery weight (kg) | 0.096                  |  |
| Maximum autonomy (h)        | 3                      |  |
| Lighting source             | HIGH POWER LED         |  |
| Lighting power (W)          | 10                     |  |
| Lumen                       | 1200                   |  |
| Light beam                  | FOCUS                  |  |
| Scope (m)                   | 200                    |  |
| LED lifespan (hours)        | 30.000                 |  |
| Material                    | PLASTIC + ALUMINIUM    |  |
| Color                       | BLACK                  |  |
| Switch                      | YES                    |  |
| IP Protection               | IP44                   |  |
| Insulation class            | III                    |  |
| Dimmability                 | DIMMABLE               |  |
| Rated voltage (V)           | 3,7                    |  |
| Warranty                    | 2 YEARS                |  |
| Width (mm)                  | 120                    |  |
| Depth (mm)                  | 60                     |  |
| Height (mm)                 | 40                     |  |
| Net weight (Kg)             | 0.320                  |  |

## **DESCRIPTION**

6 lighting modes: 4 modes for white light: 30% brightness, 50% brightness, 100% brightness, Flash + 2 modes for red light (100% red light and flash). Controls can be made via the rubber switch or via the hands-free sensor that will allow you to turn the light on/off.Ultra bright: the headlamp is equipped with latest generation LEDs (10W 6000K high power LED, 1200 lumens). Thanks to its silver reflector the light shines up to 120 meters. Light focused at 30 degrees. The elastic is easily adaptable: perfect for those who need comfortable lighting. Hands-Free Control: You can activate the hands-free switch to turn on/off the lamp by simply waving your hand in front of the LED. Convenient when using gloves or when your hands are busy. IPX4 waterproof: it is protected against splashing water. When it rains, the lamp works normally. Ideal for all outdoor activities such as running, camping, biking, night fishing, car repairs.... Adjustable lamp to be able to direct the beam according to your needs. Fixed or flashing red rear light: perfect for signaling your presence. Rechargeable: 2 replaceable 2200 mAh lithium batteries are supplied with the lamp. They recharge via the supplied USB cable, no need to buy batteries. Autonomy greater than 5 hours in 50% mode. Equipped with a power bank to charge the mobile phone.