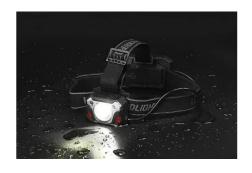

## **DESCRIPTION**

6 lighting modes: 4 modes for white light: 30% brightness, 50% brightness, 100% brightness, Flash + 2 modes for red light (100% red light and flash). Controls can be made via the rubber switch or via the hands-free sensor that will allow you to turn the light on/off.Ultra bright: the headlamp is equipped with latest generation LEDs (10W 6000K high power LED, 1200 lumens). Thanks to its silver reflector the light shines up to 120 meters. Light focused at 30 degrees. The elastic is easily adaptable: perfect for those who need comfortable lighting. Hands-Free Control: You can activate the hands-free switch to turn on/off the lamp by simply waving your hand in front of the LED. Convenient when using gloves or when your hands are busy. IPX4 waterproof: it is protected against splashing water. When it rains, the lamp works normally. Ideal for all outdoor activities such as running, camping, biking, night fishing, car repairs.... Adjustable lamp to be able to direct the beam according to your needs. Fixed or flashing red rear light: perfect for signaling your presence. Rechargeable: 2 replaceable 2200 mAh lithium batteries are supplied with the lamp. They recharge via the supplied USB cable, no need to buy batteries. Autonomy greater than 5 hours in 50% mode. Equipped with a power bank to charge the mobile phone.