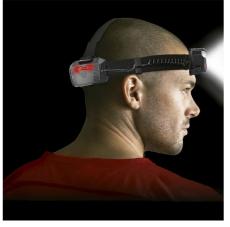

## **DESCRIPTION**

6 lighting modes: 4 modes for white light: 30% brightness, 50% brightness, 100% brightness, Flash + 2 modes for red light (100% red light and flash). Controls can be made via the rubber switch or via the hands-free sensor that will allow you to turn the light on/off.Ultra bright: the headlamp is equipped with latest generation LEDs (10W 6000K high power LED, 1200 lumens). Thanks to its silver reflector the light shines up to 120 meters. Light focused at 30 degrees. The elastic is easily adaptable: perfect for those who need comfortable lighting. Hands-Free Control: You can activate the hands-free switch to turn on/off the lamp by simply waving your hand in front of the LED. Convenient when using gloves or when your hands are busy. IPX4 waterproof: it is protected against splashing water. When it rains, the lamp works normally. Ideal for all outdoor activities such as running, camping, biking, night fishing, car repairs.... Adjustable lamp to be able to direct the beam according to your needs. Fixed or flashing red rear light: perfect for signaling your presence. Rechargeable: 2 replaceable 2200 mAh lithium batteries are supplied with the lamp. They recharge via the supplied USB cable, no need to buy batteries. Autonomy greater than 5 hours in 50% mode. Equipped with a power bank to charge the mobile phone.