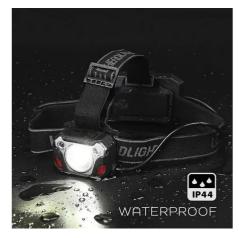

## CAESAR: 10W rechargeable headlamp, 1200 lumens, with reflector

| PACKING | INNER  pcs | MASTER<br>pcs |
|---------|------------|---------------|
| Blister | 4          | 24            |

| TECHNICAL DATA              |                        |  |
|-----------------------------|------------------------|--|
| Power supply                | RECHARGEABLE BATTERIES |  |
| Power supply provided       | NO                     |  |
| Batteries provided          | (INCLUDED)             |  |
| Battery type                | 18650                  |  |
| Battery capacity (mAh)      | 4400                   |  |
| Stack technology            | LITHIUM-ION            |  |
| How many batteries are used | 2                      |  |
| Charging time (h)           | 4                      |  |
| Battery/battery weight (kg) | 0.096                  |  |
| Maximum autonomy (h)        | 3                      |  |
| Lighting source             | HIGH POWER LED         |  |
| Lighting power (W)          | 10                     |  |
| Lumen                       | 1200                   |  |
| Light beam                  | FOCUS                  |  |
| Scope (m)                   | 200                    |  |
| LED lifespan (hours)        | 30.000                 |  |
| Material                    | PLASTIC + ALUMINIUM    |  |
| Color                       | BLACK                  |  |
| Switch                      | YES                    |  |
| IP Protection               | IP44                   |  |
| Insulation class            | III                    |  |
| Dimmability                 | DIMMABLE               |  |
| Rated voltage (V)           | 3,7                    |  |
| Warranty                    | 2 YEARS                |  |
| Width (mm)                  | 120                    |  |
| Depth (mm)                  | 60                     |  |
| Height (mm)                 | 40                     |  |
| Net weight (Kg)             | 0.320                  |  |

**DATA SHEET** 

CAESAR: 10W rechargeable headlamp, 1200 lumens, with reflector

## **DESCRIPTION**

6 lighting modes: 4 modes for white light: 30% brightness, 50% brightness, 100% brightness, Flash + 2 modes for red light (100% red light and flash). Controls can be made via the rubber switch or via the hands-free sensor that will allow you to turn the light on/off.Ultra bright: the headlamp is equipped with latest generation LEDs (10W 6000K high power LED, 1200 lumens). Thanks to its silver reflector the light shines up to 120 meters. Light focused at 30 degrees. The elastic is easily adaptable: perfect for those who need comfortable lighting. Hands-Free Control: You can activate the hands-free switch to turn on/off the lamp by simply waving your hand in front of the LED. Convenient when using gloves or when your hands are busy. IPX4 waterproof: it is protected against splashing water. When it rains, the lamp works normally. Ideal for all outdoor activities such as running, camping, biking, night fishing, car repairs.... Adjustable lamp to be able to direct the beam according to your needs. Fixed or flashing red rear light: perfect for signaling your presence. Rechargeable: 2 replaceable 2200 mAh lithium batteries are supplied with the lamp. They recharge via the supplied USB cable, no need to buy batteries. Autonomy greater than 5 hours in 50% mode. Equipped with a power bank to charge the mobile phone.