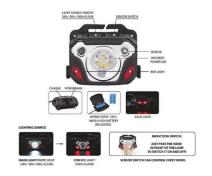

## **DESCRIPTION**

6 lighting modes: 4 modes for white light: 30% brightness, 50% brightness, 100% brightness, Flash + 2 modes for red light (100% red light and flash). Controls can be made via the rubber switch or via the hands-free sensor that will allow you to turn the light on/off.Ultra bright: the headlamp is equipped with latest generation LEDs (10W 6000K high power LED, 1200 lumens). Thanks to its silver reflector the light shines up to 120 meters. Light focused at 30 degrees. The elastic is easily adaptable: perfect for those who need comfortable lighting. Hands-Free Control: You can activate the hands-free switch to turn on/off the lamp by simply waving your hand in front of the LED. Convenient when using gloves or when your hands are busy. IPX4 waterproof: it is protected against splashing water. When it rains, the lamp works normally. Ideal for all outdoor activities such as running, camping, biking, night fishing, car repairs.... Adjustable lamp to be able to direct the beam according to your needs. Fixed or flashing red rear light: perfect for signaling your presence. Rechargeable: 2 replaceable 2200 mAh lithium batteries are supplied with the lamp. They recharge via the supplied USB cable, no need to buy batteries. Autonomy greater than 5 hours in 50% mode. Equipped with a power bank to charge the mobile phone.