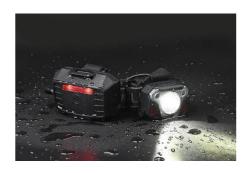

## **DESCRIPTION**

6 lighting modes: 4 modes for white light: 30% brightness, 50% brightness, 100% brightness, Flash + 2 modes for red light (100% red light and flash). Controls can be made via the rubber switch or via the hands-free sensor that will allow you to turn the light on/off.Ultra bright: the headlamp is equipped with latest generation LEDs (10W 6000K high power LED, 1200 lumens). Thanks to its silver reflector the light shines up to 120 meters. Light focused at 30 degrees. The elastic is easily adaptable: perfect for those who need comfortable lighting. Hands-Free Control: You can activate the hands-free switch to turn on/off the lamp by simply waving your hand in front of the LED. Convenient when using gloves or when your hands are busy. IPX4 waterproof: it is protected against splashing water. When it rains, the lamp works normally. Ideal for all outdoor activities such as running, camping, biking, night fishing, car repairs.... Adjustable lamp to be able to direct the beam according to your needs. Fixed or flashing red rear light: perfect for signaling your presence. Rechargeable: 2 replaceable 2200 mAh lithium batteries are supplied with the lamp. They recharge via the supplied USB cable, no need to buy batteries. Autonomy greater than 5 hours in 50% mode. Equipped with a power bank to charge the mobile phone.