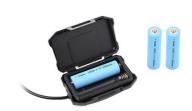

## **DESCRIPTION**

6 lighting modes: 4 modes for white light: 30% brightness, 50% brightness, 100% brightness, Flash + 2 modes for red light (100% red light and flash). Controls can be made via the rubber switch or via the hands-free sensor that will allow you to turn the light on/off.Ultra bright: the headlamp is equipped with latest generation LEDs (10W 6000K high power LED, 1200 lumens). Thanks to its silver reflector the light shines up to 120 meters. Light focused at 30 degrees. The elastic is easily adaptable: perfect for those who need comfortable lighting. Hands-Free Control: You can activate the hands-free switch to turn on/off the lamp by simply waving your hand in front of the LED. Convenient when using gloves or when your hands are busy. IPX4 waterproof: it is protected against splashing water. When it rains, the lamp works normally. Ideal for all outdoor activities such as running, camping, biking, night fishing, car repairs.... Adjustable lamp to be able to direct the beam according to your needs. Fixed or flashing red rear light: perfect for signaling your presence. Rechargeable: 2 replaceable 2200 mAh lithium batteries are supplied with the lamp. They recharge via the supplied USB cable, no need to buy batteries. Autonomy greater than 5 hours in 50% mode. Equipped with a power bank to charge the mobile phone.