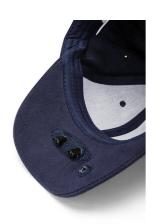

# **DESCRIPTION**

LED baseball caps are suitable for outdoor activities, such as cycling, camping, night fishing. It is also a useful tool that can be used in daily life to repair, read, search things, etc. Velcro type closure, easily adjustable. Unisex, one size. 4 high power LEDs located under the visor of the cap: very powerful light 100 lumens. Installed under the visor, these precise lights will always follow your gaze. You will be able to carry out your activities in complete peace of mind. The product has 2 switches: a main switch on the side of the battery compartment (hidden inside the hair) and the other switch is located under the visor of the hat. Turn on the main switch on the side of the battery compartment then press the switch under the visor of the hat: the LED light will turn on. Made of cotton and polyester.