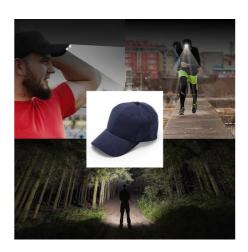

# **DESCRIPTION**

LED baseball caps are suitable for outdoor activities, such as cycling, camping, night fishing. It is also a useful tool that can be used in daily life to repair, read, search things, etc. Velcro type closure, easily adjustable. Unisex, one size. 4 high power LEDs located under the visor of the cap: very powerful light 100 lumens. Installed under the visor, these precise lights will always follow your gaze. You will be able to carry out your activities in complete peace of mind. The product has 2 switches: a main switch on the side of the battery compartment (hidden inside the hair) and the other switch is located under the visor of the hat. Turn on the main switch on the side of the battery compartment then press the switch under the visor of the hat: the LED light will turn on. Made of cotton and polyester.