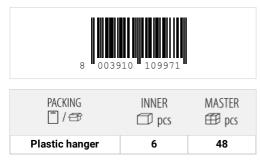

# BATCAP: baseball cap with rechargeable LED light. Blue

| Packing type                          | Plastic hanger |
|---------------------------------------|----------------|
| Pack length (mm)                      | 200            |
| Pack width (mm)                       | 230            |
| Pack height (mm)                      | 100            |
| Packed product weight (kg)            | 6.600          |
| Inner width (cm)                      | 42             |
| Inner length (cm)                     | 25             |
| Inner height (cm)                     | 18             |
| Quantity in inner                     | 6              |
| Gross weight inner (kg)               | 0.800          |
| ITF INNER                             | 18003910109978 |
| Master length (cm)                    | 52             |
| Master width (cm)                     | 42             |
| Master height (cm)                    | 39             |
| Quantity in master                    | 48             |
| Master gross weight (kg)              | 6.600          |
| ITF MASTER                            | 28003910109975 |
| How many pieces on 80x120 pallet (pz) | 768            |
| INTRASTAT Code                        | 65050030       |
| DEEE                                  | 0.02           |