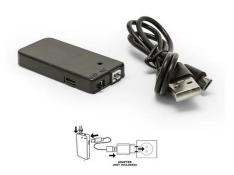

# (

| TECHNICAL DATA              |                        |
|-----------------------------|------------------------|
| Power supply                | RECHARGEABLE BATTERIES |
| Power supply provided       | NO                     |
| Batteries provided          | (INCLUDED)             |
| Battery capacity (mAh)      | 250                    |
| Stack technology            | LI-PO                  |
| Charging time (h)           | 5                      |
| Battery/battery weight (kg) | 0.005                  |
| Maximum autonomy (h)        | 6                      |
| LED quantity                | 4                      |
| Lighting source             | HIGH POWER LED         |
| Lighting power (W)          | 1.5                    |
| Lumen                       | 100                    |
| Light beam                  | FOCUS                  |
| Scope (m)                   | 6                      |
| Material                    | COTTON                 |
| Color                       | NAVY BLU               |
| Switch                      | YES                    |
| Functions                   | ON / OFF               |
| Rated voltage (V)           | 3,7                    |
| Warranty                    | 2 YEARS                |
| Width (mm)                  | 230                    |
| Depth (mm)                  | 200                    |
| Height (mm)                 | 100                    |
| Net weight (Kg)             | 0.100                  |

# **DESCRIPTION**

LED baseball caps are suitable for outdoor activities, such as cycling, camping, night fishing. It is also a useful tool that can be used in daily life to repair, read, search things, etc. Velcro type closure, easily adjustable. Unisex, one size. 4 high power LEDs located under the visor of the cap: very powerful light 100 lumens. Installed under the visor, these precise lights will always follow your gaze. You will be able to carry out your activities in complete peace of mind. The product has 2 switches: a main switch on the side of the battery compartment (hidden inside the hair) and the other switch is located under the visor of the hat. Turn on the main switch on the side of the battery compartment then press the switch under the visor of the hat: the LED light will turn on. Made of cotton and polyester.