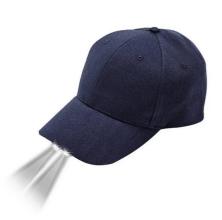

### BATCAP: baseball cap with rechargeable LED light. Blue

# **DESCRIPTION**

LED baseball caps are suitable for outdoor activities, such as cycling, camping, night fishing. It is also a useful tool that can be used in daily life to repair, read, search things, etc. Velcro type closure, easily adjustable. Unisex, one size. 4 high power LEDs located under the visor of the cap: very powerful light 100 lumens. Installed under the visor, these precise lights will always follow your gaze. You will be able to carry out your activities in complete peace of mind. The product has 2 switches: a main switch on the side of the battery compartment (hidden inside the hair) and the other switch is located under the visor of the hat. Turn on the main switch on the side of the battery compartment then press the switch under the visor of the hat: the LED light will turn on. Made of cotton and polyester.