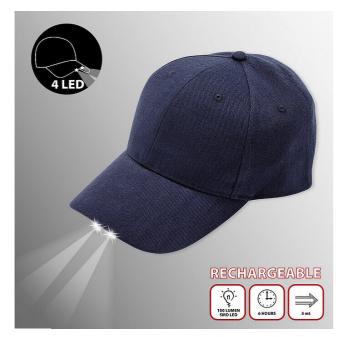

### BATCAP: baseball cap with rechargeable LED light. Blue

# **DESCRIPTION**

LED baseball caps are suitable for outdoor activities, such as cycling, camping, night fishing. It is also a useful tool that can be used in daily life to repair, read, search things, etc. Velcro type closure, easily adjustable. Unisex, one size. 4 high power LEDs located under the visor of the cap: very powerful light 100 lumens. Installed under the visor, these precise lights will always follow your gaze. You will be able to carry out your activities in complete peace of mind. The product has 2 switches: a main switch on the side of the battery compartment (hidden inside the hair) and the other switch is located under the visor of the hat. Turn on the main switch on the side of the battery compartment then press the switch under the visor of the hat: the LED light will turn on. Made of cotton and polyester.